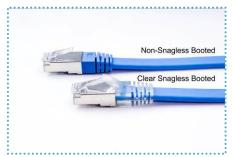

- Durability: Molded snagless booted design prevents damages.
- Flexible to install: Unique flat design (7mm width, 2mm thickness) provides maximum flexible cable routing and rack airflow
- Improve network port lifetime: Lighter weight reduces strain on network ports. Up to 35% lighter than regular round CAT6
- 3 types of connectors:
  - Hard snagless booted connector for maximum secure cable plug-in (PN-F6X-LL-SN-28)
  - Soft snagless booted connector for ease of cable release (PN-F6X-LL-SN-28-P)
  - Non-snagless booted connector for cost effective requirements (PN-F6X-LL-SN-28-Q)
- **Fully customizable**: Available in 8 colors; custom lengths available at up to 1/2 ft increments.