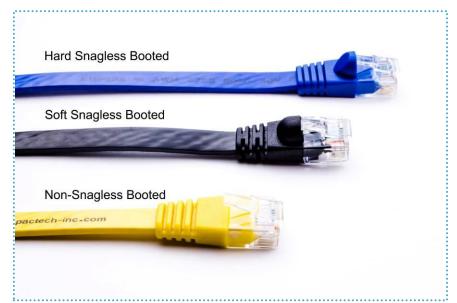

- Durability: Molded snagless booted design prevents damages.
- Flexible to install: Unique flat design (7mm width, 2mm thickness) provides maximum flexible cable routing and rack airflow
- Improve network port lifetime: Lighter weight reduces strain on network ports. Up to 35% lighter than regular round CAT6
- 3 types of connectors:
  - Hard snagless booted connector for maximum secure cable plug-in (PN-F6X-LL-SN-28)
  - Soft snagless booted connector for ease of cable release (PN-F6X-LL-SN-28-P)
  - Non-snagless booted connector for cost effective requirements (PN-F6X-LL-SN-28-Q)
- **Fully customizable**: Available in 8 colors; custom lengths available at up to 1/2 ft increments.