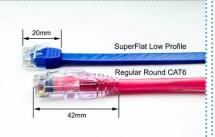

#### **SuperFlat Low Profile Non-Booted 28AWG CAT6 Patch Cord** (PN-F6X-LL-SN-28-LP)

This series cable comes with a mini 20mm RJ45 connector at each end that allows bending at 90 degrees with almost zero-millimeter bend radius. The series is an ideal solution in those data center that have extremely tight space for cable routing.

- Near-zero bend radius: Mini-RJ45 molded connector provides 5mm bend radius vs 40mm for regular connector.
- Flexible to install: Unique flat design (7mm width, 2mm thickness) provides maximum flexible cable routing and rack airflow.
- Improve network port lifetime: Lighter weight reduces strain on network ports. 25% less weight than regular round CAT6
- Fully customizable: Available in 8 colors; custom lengths available at up to 1/2 ft increments.