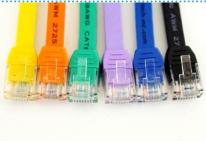

- Near-zero bend radius: Mini-RJ45 molded connector provides 5mm bend radius vs 40mm for regular connector.
- Flexible to install: Unique flat design (7mm width, 2mm thickness) provides maximum flexible cable routing and rack airflow.
- Improve network port lifetime: Lighter weight reduces strain on network ports. 25% less weight than regular round CAT6
- Fully customizable: Available in 8 colors; custom lengths available at up to 1/2 ft increments.

- Durability: Molded snagless booted design prevents damages.
- Flexible to install: Unique flat design (7mm width, 2mm thickness) provides maximum flexible cable routing and rack airflow
- Improve network port lifetime: Lighter weight reduces strain on network ports. Up to 35% lighter than regular round CAT6
- 3 types of connectors:
  - Hard snagless booted connector for maximum secure cable plug-in (PN-F6X-LL-SN-28)
  - Soft snagless booted connector for ease of cable release (PN-F6X-LL-SN-28-P)
  - Non-snagless booted connector for cost effective requirements (PN-F6X-LL-SN-28-Q)
- **Fully customizable**: Available in 8 colors; custom lengths available at up to 1/2 ft increments.