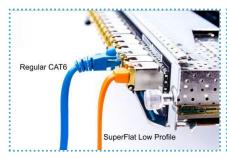

#### **SuperFlat Low Profile Non-Booted 28AWG CAT6 Patch Cord** (PN-F6X-LL-SN-28-LP)

This series cable comes with a mini 20mm RJ45 connector at each end that allows bending at 90 degrees with almost zero-millimeter bend radius. The series is an ideal solution in those data center that have extremely tight space for cable routing.

- Near-zero bend radius: Mini-RJ45 molded connector provides 5mm bend radius vs 40mm for regular connector.
- Flexible to install: Unique flat design (7mm width, 2mm thickness) provides maximum flexible cable routing and rack airflow.
- Improve network port lifetime: Lighter weight reduces strain on network ports. 25% less weight than regular round CAT6
- Fully customizable: Available in 8 colors; custom lengths available at up to 1/2 ft increments.